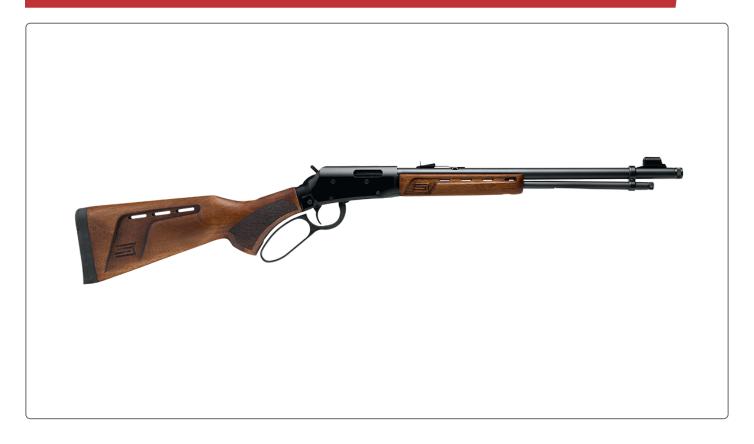

## **REVEL DLX**

## **Features:**

- Quick takedown
- Simple disassembly for easy cleaning
- Aluminum receiver
- Smooth lever action
- Crossbolt safety
- Beautiful satin finish walnut stock
- Pistol grip walnut stock w/stippling
- Rubber Butt pad
- Oversize lever loop for fast easy operation
- Drilled and Tapped receiver
- Adjustable iron sights
- Medium profile carbon steel barrel
- Threaded 1/2-28

Introducing Savage REVEL DLX: a sleek, modern take on the classic lever action rimfire rifle. Crafted with precision engineering and advanced materials, this rifle embodies a fusion of tradition and innovation. Its streamlined design features a contoured walnut stock with intricate stippling for superior grip and comfort. The lever action mechanism delivers smooth and reliable cycling, while the crisp trigger ensures precise shot placement. Quick take-down makes this your new go-to backpack rifle. Equipped with a tubular magazine, REVEL offers ample firepower for plinking or small game hunting. With its timeless aesthetics and cutting-edge performance, this rifle sets a new standard in rimfire firearms.