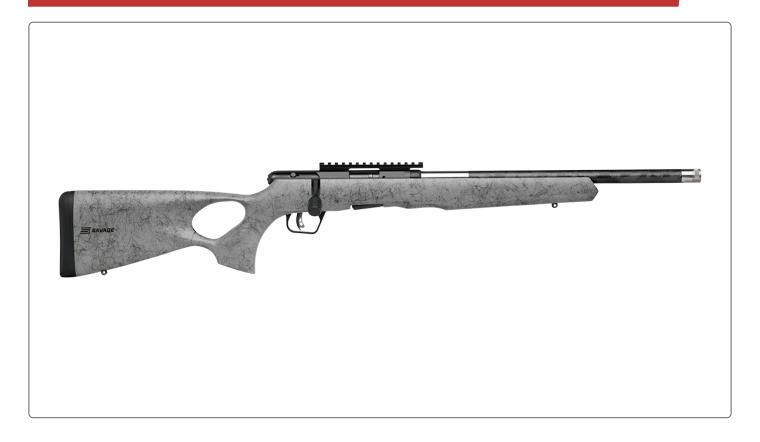

## **B SERIES TIMBERLITE THUMBHOLE**

## Features:

- Ambidextrous Wood Thumbhole Stock, Grey with Black Spiderweb
- Thread-in headspacing
- Threaded with cap for 1/2-28
- 10-round rotary magazine
- 2 Sling Studs
- 1 Piece Weaver Bases

Introducing our latest rimfire marvel: marrying precision with elegance, our new rimfire boasts a striking laminate wood stock. Crafted for enthusiasts who demand both performance and aesthetics, it's a testament to timeless style and superior engineering. Experience the perfect blend of form and function with our newest addition.