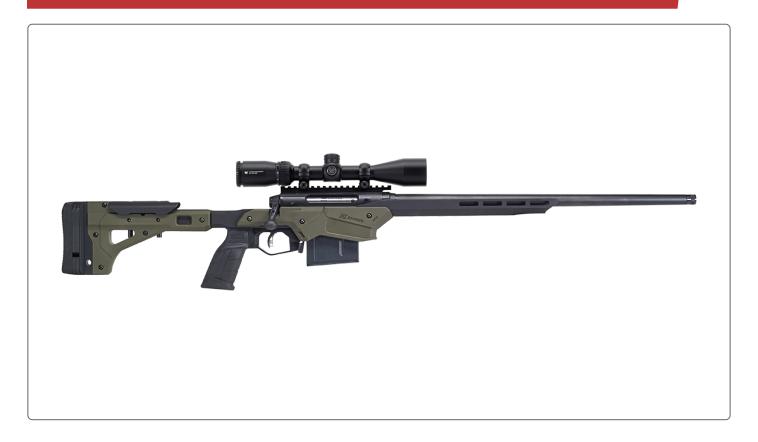

## **AXIS II PRECISION XP**

## Features:

- MDT Chassis designed for Savage AXIS II platform
- Black aluminum chassis with olive drab injection molded skin
- Adjustable comb height and length of pull spacers
- MLOK™ Forend
- 22" Carbon steel button rifled threaded heavy barrel w/ cap
- Detachable box magazine
- 1-Piece 20MOA Rail
- Vortex Diamondback Scope and Rings

## **Exclusively available at DUNHAM'S SPORTS.**

The Savage AXIS II has built a reputation as a rifle that doesn't sacrifice accuracy or performance. Now the AXIS II family has been given a Precision Series upgrade. Savage has partnered with Modular Driven Technologies (MDT) to take the AXIS II to new distances. The AXIS II Precision XP will