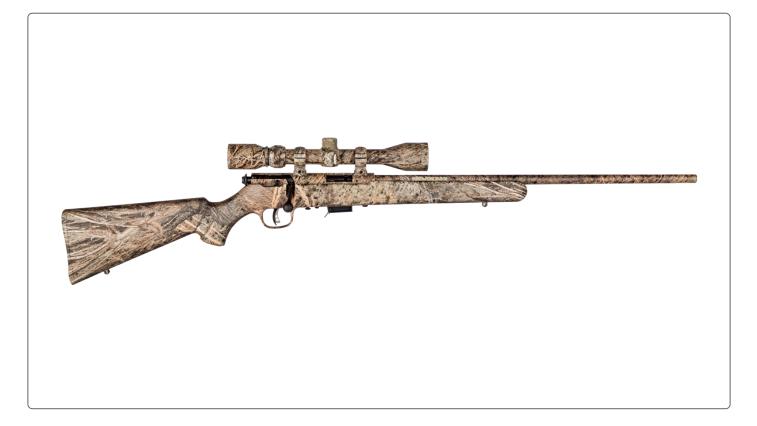

## 93/93R17 XP BRUSH CAMO

## **Features:**

- Carbon steel barrel
- Full-coverage brush camouflage
- Boresighted 3-9x40mm scope
- 5-round detachable box magazine

The Model 93 XP Camo comes with a factory-mounted, boresighted 3-9x40mm scope and is fully covered in brush camouflage. It offers useradjustable AccuTrigger<sup>™</sup> technology for crisp, customized trigger pulls, and the 22-inch, carbon steel barrel is button rifled for exceptional accuracy.