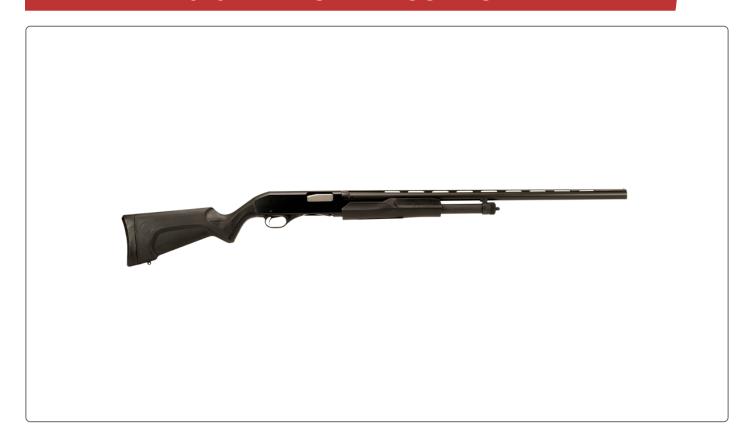

## 320 FIELD GRADE COMBO

## Features:

- Black matte synthetic stock
- Dual slide-bars and rotary bolt
- Bead sights
- Bottom-loading tube magazine, five-plus-one capacity
- Includes two interchangeable barrels: 28" and an 18.5"
- Includes Modified choke tube

Whether you're shooting trap or upland birds, you can always count on reliable performance from the Stevens 320 Field Grade Combo. The pump shotgun offers smooth cycling, thanks to a proven rotary bolt and dual slidebars. The tough synthetic stock is up to any task.