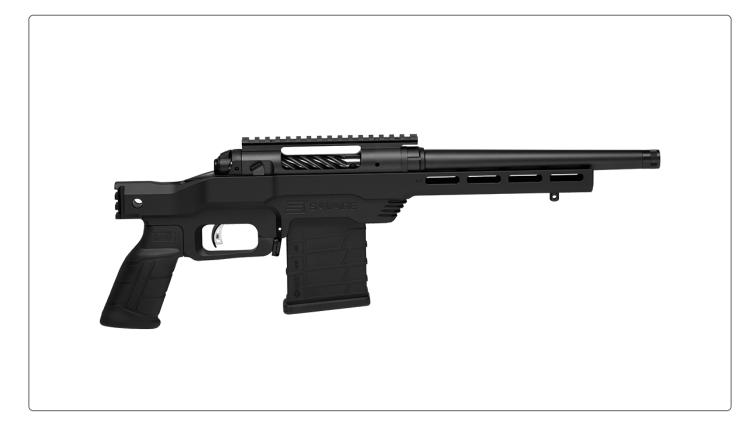

## 110 PCS

## Features:

- Carbon steel, matte black, barrel and receiver
- Medium-contour 10.5" barrel, with threaded muzzle
- Machined aluminum, 1-piece chassis with 7" free floating modular forend with Mlok slots and Cerakote
- 1-Piece 0 MOA rail
- Left hand bolt, right side eject
- Spiral fluted bolt body
- 2.5-6 lb user-adjustable AccuTrigger
- Picatinny rail at rear of chassis
- Accepts most AR-15 pistol grips
- Barricade grooves milled into the front of the magazine well
- Ambidextrous magazine release and AICS Magazine

Savage once again proves there's no limit to the adaptability of the Model 110. The new 110 PCS is a bolt-action pistol built around the 110's factory blueprinted action. The 110 PCS has a user-adjustable AccuTrigger<sup>™</sup> for a crisp, clean pull. The action is secured in a one-piece aluminum chassis from Modular Driven Technologies (MDT) and includes an AICS-style detachable box magazine. The 110 PCS combines compact performance with the Model 110's exceptional reputation for accuracy and reliability. This is Savage.